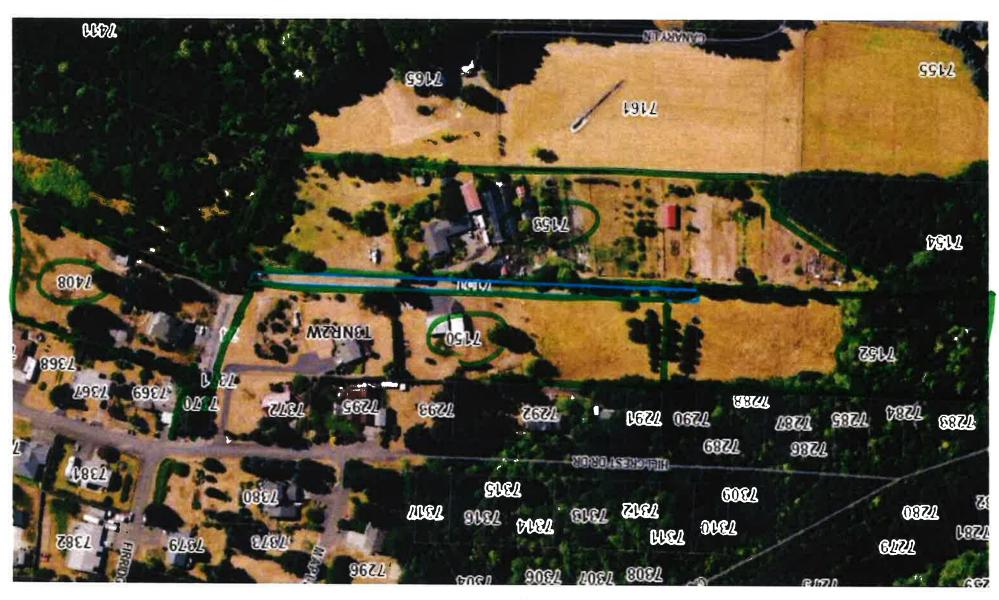

#### **SUMMARY:**

Jeff Timberman, has submitted an application (ROAD 27) to name a new private road that is located off Hillcrest Drive near Scappoose as shown on the attached maps. Presently there are 3 property owners who will be able utilize this new private road, which will require Land Development Services to assign new addresses to two affected property owners.

On May 10, 2021, the applicant submitted a road naming request with the three options of, "Ridgecrest Drive", "Meadowcrest Drive", and "Hummingbird Drive". However, comments from Columbia 911 and the Scappoose Fire District stated that these three options would conflict with existing road names in the county and could not be recommended for approval. On June 24, the applicant submitted a revised road naming request with three unique possible road names. These three options being, "Jockey Hill Road", "Magnolia Street" and Ravensview Drive". Notice of this revised road naming request was sent out on July 6, 2021.

### **FINDINGS:**

Land Development Services Staff, Columbia River PUD, and the Columbia County Public Works Department support the 1<sup>th</sup> choice "Jockey Hill" however, with the Public Works Department's comments recommending it end in *Drive*.

### **RECOMMENDATION:**

Staff recommends approval of applicant's 1th choice for the road to be named "Jockey Hill Drive".