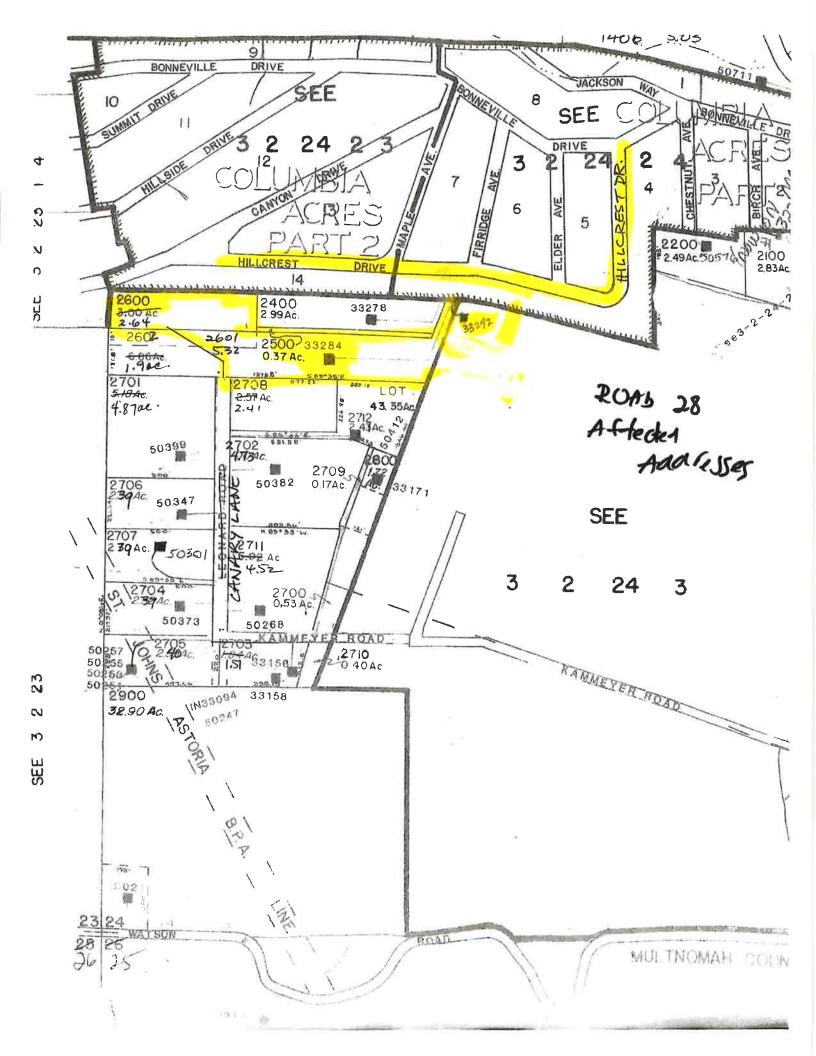

WHEREAS, on June 14, 2021, Jeff Timberman submitted a petition to name a new private road off of Hillcrest Drive near Scappoose; and

WHEREAS, the new private road serves three properties known as Tax Map ID Numbers 3224-00-02601, 3224-00-02400 and 3224-00-02600; and

NOW THEREFORE, IT IS HEREBY ORDERED that the new private road serving properties known as Tax Map ID Numbers 3224-00-02601, 3224-00-02400 and 3224-00-02600 shall be named "Jockey Hill Drive."

Dated this May of Mugust , 202!

# 2000 28 Affected Properties & Adalesses